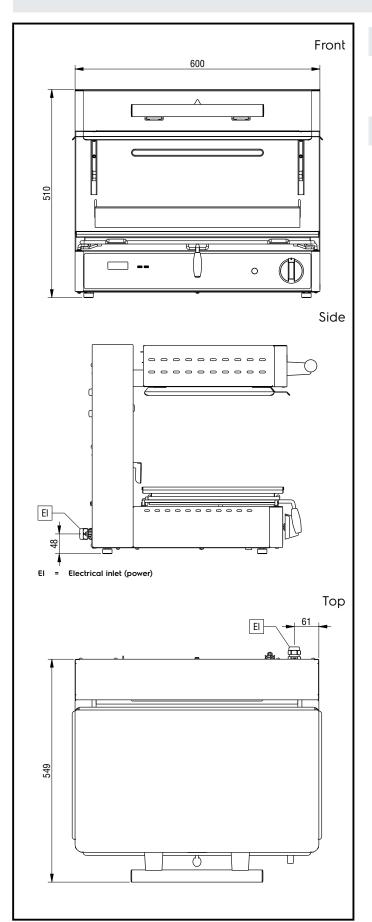

## **Key Information:**

External dimensions, Width: 600 mm External dimensions, Depth: 549 mm External dimensions, Height: 510 mm Net weight: 50 kg